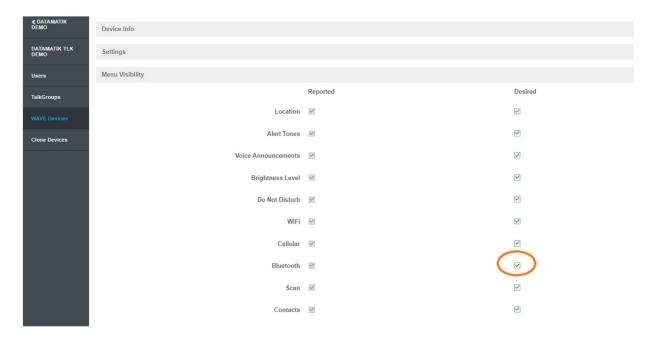

ATTENTION: If Bluetooth is not enabled, you must do this first under Settings and Menu Visibility.

When this is done, you can add Bluetooth accessory:

Up in the right corner, now select Bluetooth Accessories (Step 3)