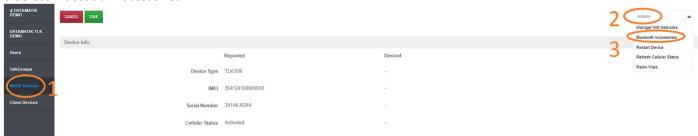

## **Enable BTR-155 Bluetooth RSM on TLK100i**

- 1 Choose WAVE Devices in the WAVE Admin menu and select the device you want to modify. (Click on the TLK100i that you want to modify in the overview)
- 2 Select Actions.
- 3 Select Bluetooth Accessories