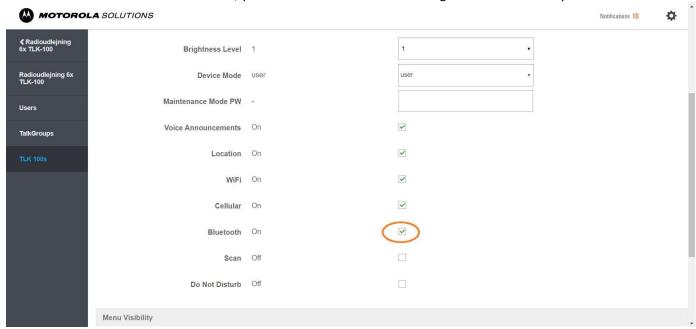

ATTENTION: If Bluetooth is not enabled, you must do this first under Settings and Menu Visibility.

When this is done, you can add Bluetooth accessory:

Up in the right corner, now select Bluetooth Accessories (Step 3)