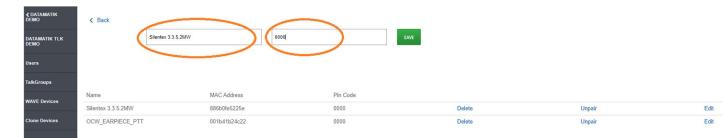

You need to enter the name Savox BTR-155 and pin code 0000.

Save the settings and the RSM can be connected.

The BTR-155 shall be set into LTE mode (Default Mode is LTE mode, pin code 0000) When powered on the first time, the device goes to pairing mode automatically.