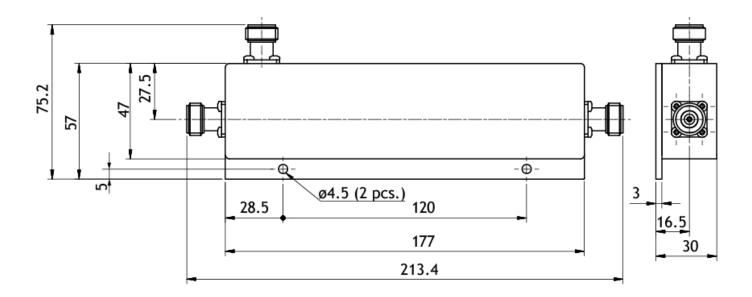

## ADC-xx-WBS-LP-NF-CC

Directional Coupler | 380-2700 MHz | N-Type Female

All models are available in iBwave Designer Version 6.0 and higher

|                       |                   |                                                                                                                                                                                                                                                                                                                                                                                                                                                                                                                                                                                                                                                                                                                                                                                                                                                                                                                                                                                                                                                                                                                                                                                                                                                                                                                                                                                                                                                                                                                                                                                                                                                                                                                                                                                                                                                                                                                                                                                                                                                                                                                                |                                  | Designer version 6.0 and higher |
|-----------------------|-------------------|--------------------------------------------------------------------------------------------------------------------------------------------------------------------------------------------------------------------------------------------------------------------------------------------------------------------------------------------------------------------------------------------------------------------------------------------------------------------------------------------------------------------------------------------------------------------------------------------------------------------------------------------------------------------------------------------------------------------------------------------------------------------------------------------------------------------------------------------------------------------------------------------------------------------------------------------------------------------------------------------------------------------------------------------------------------------------------------------------------------------------------------------------------------------------------------------------------------------------------------------------------------------------------------------------------------------------------------------------------------------------------------------------------------------------------------------------------------------------------------------------------------------------------------------------------------------------------------------------------------------------------------------------------------------------------------------------------------------------------------------------------------------------------------------------------------------------------------------------------------------------------------------------------------------------------------------------------------------------------------------------------------------------------------------------------------------------------------------------------------------------------|----------------------------------|---------------------------------|
| Ordering Options      |                   | 3 dB Coupler                                                                                                                                                                                                                                                                                                                                                                                                                                                                                                                                                                                                                                                                                                                                                                                                                                                                                                                                                                                                                                                                                                                                                                                                                                                                                                                                                                                                                                                                                                                                                                                                                                                                                                                                                                                                                                                                                                                                                                                                                                                                                                                   | 6 dB Coupler                     | 10 dB Coupler                   |
| Model Number (xx)     |                   | ADC-03-WBS-LP-NF-CC                                                                                                                                                                                                                                                                                                                                                                                                                                                                                                                                                                                                                                                                                                                                                                                                                                                                                                                                                                                                                                                                                                                                                                                                                                                                                                                                                                                                                                                                                                                                                                                                                                                                                                                                                                                                                                                                                                                                                                                                                                                                                                            | ADC-06-WBS-LP-NF-CC              | ADC-10-WBS-LP-NF-CC             |
|                       |                   |                                                                                                                                                                                                                                                                                                                                                                                                                                                                                                                                                                                                                                                                                                                                                                                                                                                                                                                                                                                                                                                                                                                                                                                                                                                                                                                                                                                                                                                                                                                                                                                                                                                                                                                                                                                                                                                                                                                                                                                                                                                                                                                                |                                  |                                 |
| Electrical C          | Characteristics   |                                                                                                                                                                                                                                                                                                                                                                                                                                                                                                                                                                                                                                                                                                                                                                                                                                                                                                                                                                                                                                                                                                                                                                                                                                                                                                                                                                                                                                                                                                                                                                                                                                                                                                                                                                                                                                                                                                                                                                                                                                                                                                                                |                                  |                                 |
| Frequency Range       |                   | 380-2700 MHz                                                                                                                                                                                                                                                                                                                                                                                                                                                                                                                                                                                                                                                                                                                                                                                                                                                                                                                                                                                                                                                                                                                                                                                                                                                                                                                                                                                                                                                                                                                                                                                                                                                                                                                                                                                                                                                                                                                                                                                                                                                                                                                   | 380-2700 MHz                     | 380-2700 MHz                    |
| Coupling              |                   | 3 dB                                                                                                                                                                                                                                                                                                                                                                                                                                                                                                                                                                                                                                                                                                                                                                                                                                                                                                                                                                                                                                                                                                                                                                                                                                                                                                                                                                                                                                                                                                                                                                                                                                                                                                                                                                                                                                                                                                                                                                                                                                                                                                                           | 6 dB                             | 10 dB                           |
| Coupling Tolerance    |                   | ±1.2 dB                                                                                                                                                                                                                                                                                                                                                                                                                                                                                                                                                                                                                                                                                                                                                                                                                                                                                                                                                                                                                                                                                                                                                                                                                                                                                                                                                                                                                                                                                                                                                                                                                                                                                                                                                                                                                                                                                                                                                                                                                                                                                                                        | ±1.2 dB                          | ±1.2 dB                         |
| Insertion Loss        |                   | ≤ 3.6 dB                                                                                                                                                                                                                                                                                                                                                                                                                                                                                                                                                                                                                                                                                                                                                                                                                                                                                                                                                                                                                                                                                                                                                                                                                                                                                                                                                                                                                                                                                                                                                                                                                                                                                                                                                                                                                                                                                                                                                                                                                                                                                                                       | ≤ 1.7 dB                         | ≤ 0.7 dB                        |
| Directivity           |                   | ≥ 20 dB                                                                                                                                                                                                                                                                                                                                                                                                                                                                                                                                                                                                                                                                                                                                                                                                                                                                                                                                                                                                                                                                                                                                                                                                                                                                                                                                                                                                                                                                                                                                                                                                                                                                                                                                                                                                                                                                                                                                                                                                                                                                                                                        | ≥ 20 dB                          | ≥ 20 dB                         |
| Isolation             |                   | ≥ 23 dB                                                                                                                                                                                                                                                                                                                                                                                                                                                                                                                                                                                                                                                                                                                                                                                                                                                                                                                                                                                                                                                                                                                                                                                                                                                                                                                                                                                                                                                                                                                                                                                                                                                                                                                                                                                                                                                                                                                                                                                                                                                                                                                        | ≥ 26 dB                          | ≥ 30 dB                         |
| VSWR                  |                   | ≤ 1.25                                                                                                                                                                                                                                                                                                                                                                                                                                                                                                                                                                                                                                                                                                                                                                                                                                                                                                                                                                                                                                                                                                                                                                                                                                                                                                                                                                                                                                                                                                                                                                                                                                                                                                                                                                                                                                                                                                                                                                                                                                                                                                                         | ≤ 1.25                           | ≤ 1.25                          |
| Average Power (max)   |                   | 300 W                                                                                                                                                                                                                                                                                                                                                                                                                                                                                                                                                                                                                                                                                                                                                                                                                                                                                                                                                                                                                                                                                                                                                                                                                                                                                                                                                                                                                                                                                                                                                                                                                                                                                                                                                                                                                                                                                                                                                                                                                                                                                                                          | 300 W                            | 300 W                           |
| Peak Power (max)      |                   | 1.5 kW                                                                                                                                                                                                                                                                                                                                                                                                                                                                                                                                                                                                                                                                                                                                                                                                                                                                                                                                                                                                                                                                                                                                                                                                                                                                                                                                                                                                                                                                                                                                                                                                                                                                                                                                                                                                                                                                                                                                                                                                                                                                                                                         | 1.5 kW                           | 1.5 kW                          |
| PIM3 (2x43 dBm)       |                   | ≤ -153 dBc                                                                                                                                                                                                                                                                                                                                                                                                                                                                                                                                                                                                                                                                                                                                                                                                                                                                                                                                                                                                                                                                                                                                                                                                                                                                                                                                                                                                                                                                                                                                                                                                                                                                                                                                                                                                                                                                                                                                                                                                                                                                                                                     | ≤ -153 dBc                       | ≤ -153 dBc                      |
| Impedance             |                   | 50Ω                                                                                                                                                                                                                                                                                                                                                                                                                                                                                                                                                                                                                                                                                                                                                                                                                                                                                                                                                                                                                                                                                                                                                                                                                                                                                                                                                                                                                                                                                                                                                                                                                                                                                                                                                                                                                                                                                                                                                                                                                                                                                                                            | 50Ω                              | 50Ω                             |
| Mechanica             | l Characteristi   | CS                                                                                                                                                                                                                                                                                                                                                                                                                                                                                                                                                                                                                                                                                                                                                                                                                                                                                                                                                                                                                                                                                                                                                                                                                                                                                                                                                                                                                                                                                                                                                                                                                                                                                                                                                                                                                                                                                                                                                                                                                                                                                                                             |                                  |                                 |
| Plating               | Inner Contact     | Silver                                                                                                                                                                                                                                                                                                                                                                                                                                                                                                                                                                                                                                                                                                                                                                                                                                                                                                                                                                                                                                                                                                                                                                                                                                                                                                                                                                                                                                                                                                                                                                                                                                                                                                                                                                                                                                                                                                                                                                                                                                                                                                                         | Silver                           | Silver                          |
|                       | Outer<br>Trimetal | Trimetal                                                                                                                                                                                                                                                                                                                                                                                                                                                                                                                                                                                                                                                                                                                                                                                                                                                                                                                                                                                                                                                                                                                                                                                                                                                                                                                                                                                                                                                                                                                                                                                                                                                                                                                                                                                                                                                                                                                                                                                                                                                                                                                       | Trimetal                         | Trimetal                        |
| Connector             |                   | N-Type Female                                                                                                                                                                                                                                                                                                                                                                                                                                                                                                                                                                                                                                                                                                                                                                                                                                                                                                                                                                                                                                                                                                                                                                                                                                                                                                                                                                                                                                                                                                                                                                                                                                                                                                                                                                                                                                                                                                                                                                                                                                                                                                                  | N-Type Female                    | N-Type Female                   |
| Weight                |                   | 0.52 kg (1.1 lbs)                                                                                                                                                                                                                                                                                                                                                                                                                                                                                                                                                                                                                                                                                                                                                                                                                                                                                                                                                                                                                                                                                                                                                                                                                                                                                                                                                                                                                                                                                                                                                                                                                                                                                                                                                                                                                                                                                                                                                                                                                                                                                                              | 0.52 kg (1.1 lbs)                | 0.52 kg (1.1 lbs)               |
| Color                 |                   | Black                                                                                                                                                                                                                                                                                                                                                                                                                                                                                                                                                                                                                                                                                                                                                                                                                                                                                                                                                                                                                                                                                                                                                                                                                                                                                                                                                                                                                                                                                                                                                                                                                                                                                                                                                                                                                                                                                                                                                                                                                                                                                                                          | Black                            | Black                           |
| Environme             | ntal Character    | ristics                                                                                                                                                                                                                                                                                                                                                                                                                                                                                                                                                                                                                                                                                                                                                                                                                                                                                                                                                                                                                                                                                                                                                                                                                                                                                                                                                                                                                                                                                                                                                                                                                                                                                                                                                                                                                                                                                                                                                                                                                                                                                                                        |                                  |                                 |
| Operating Temperature |                   | -35° to +70° C (-31° to +158° F)                                                                                                                                                                                                                                                                                                                                                                                                                                                                                                                                                                                                                                                                                                                                                                                                                                                                                                                                                                                                                                                                                                                                                                                                                                                                                                                                                                                                                                                                                                                                                                                                                                                                                                                                                                                                                                                                                                                                                                                                                                                                                               | -30° to +75° C (-31° to +158° F) | -35° to +70° C (-31° to +158° F |
| Relative Humidity     |                   | Up to 95%                                                                                                                                                                                                                                                                                                                                                                                                                                                                                                                                                                                                                                                                                                                                                                                                                                                                                                                                                                                                                                                                                                                                                                                                                                                                                                                                                                                                                                                                                                                                                                                                                                                                                                                                                                                                                                                                                                                                                                                                                                                                                                                      | Up to 95%                        | Up to 95%                       |
| RoHs Compliant        |                   | yes                                                                                                                                                                                                                                                                                                                                                                                                                                                                                                                                                                                                                                                                                                                                                                                                                                                                                                                                                                                                                                                                                                                                                                                                                                                                                                                                                                                                                                                                                                                                                                                                                                                                                                                                                                                                                                                                                                                                                                                                                                                                                                                            | yes                              | yes                             |
| Application           |                   | Indoor / Outdoor                                                                                                                                                                                                                                                                                                                                                                                                                                                                                                                                                                                                                                                                                                                                                                                                                                                                                                                                                                                                                                                                                                                                                                                                                                                                                                                                                                                                                                                                                                                                                                                                                                                                                                                                                                                                                                                                                                                                                                                                                                                                                                               | Indoor / Outdoor                 | Indoor / Outdoor                |
| Ingress Protection    |                   | IP65                                                                                                                                                                                                                                                                                                                                                                                                                                                                                                                                                                                                                                                                                                                                                                                                                                                                                                                                                                                                                                                                                                                                                                                                                                                                                                                                                                                                                                                                                                                                                                                                                                                                                                                                                                                                                                                                                                                                                                                                                                                                                                                           | IP65                             | IP65                            |
|                       |                   | I and the second | I.                               |                                 |